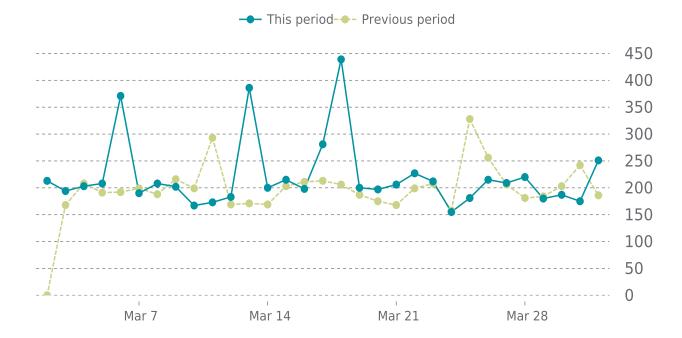

### **ANALYTICS**

12.7% average increase in sessions in the previous period

### **UPTIME HISTORY**

| Event | Date       | Reason | Duration |
|-------|------------|--------|----------|
| UP    | 12/06/2023 | -      | 116d 21h |

Traffic up by: **12.7%** 03/01/2024 to 03/31/2024

### **SESSIONS**