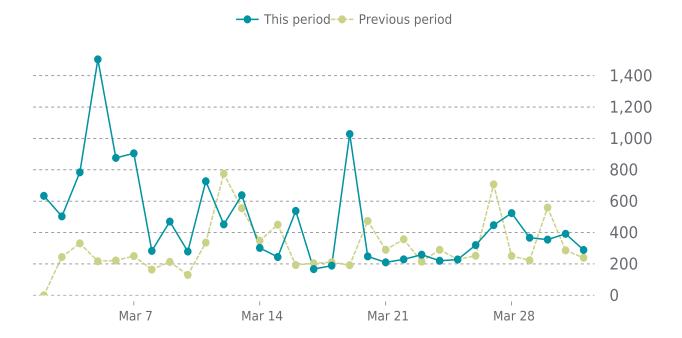

#### **UPTIME HISTORY**

| Event | Date       | Reason | Duration |
|-------|------------|--------|----------|
| UP    | 01/29/2024 | -      | 61d 23h  |

Traffic up by: **55.3%** 03/01/2024 to 03/31/2024

#### **SESSIONS**

#### **ANALYTICS**

55.3% average increase in sessions in the previous period