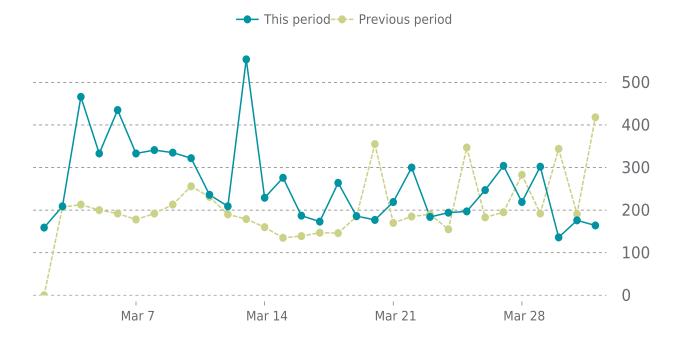

### **ANALYTICS**

26.6% average increase in sessions in the previous period

### **UPTIME HISTORY**

| Event | Date       | Reason | Duration |
|-------|------------|--------|----------|
| UP    | 12/22/2023 | -      | 100d 15h |

Traffic up by: **26.6%** 03/01/2024 to 03/31/2024

### **SESSIONS**