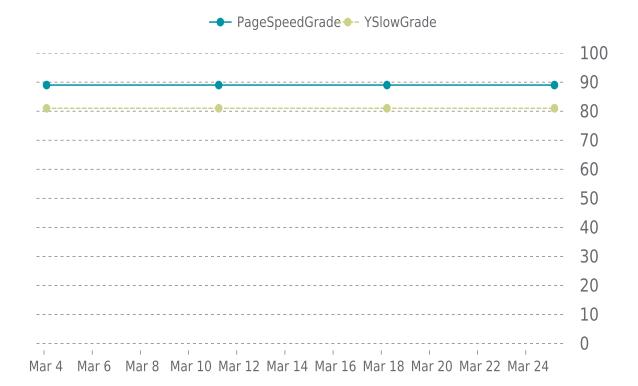

### **PERFORMANCE**

PageSpeed score: 89; YSlow score: 81

Backups created: **31** 03/01/2024 to 03/31/2024

Total backups available: 90

### PERFORMANCE OVERVIEW

### PERFORMANCE HISTORY

| Date             | Load time | PageSpeed | YSlow   |
|------------------|-----------|-----------|---------|
| 03/25/2024 04:35 | 0.93 s    | B (89%)   | B (81%) |
| 03/18/2024 05:40 | 1.15 s    | B (89%)   | B (81%) |
| 03/11/2024 06:05 | 1.12 s    | B (89%)   | B (81%) |
| 03/04/2024 02:31 | 0.88 s    | B (89%)   | B (81%) |