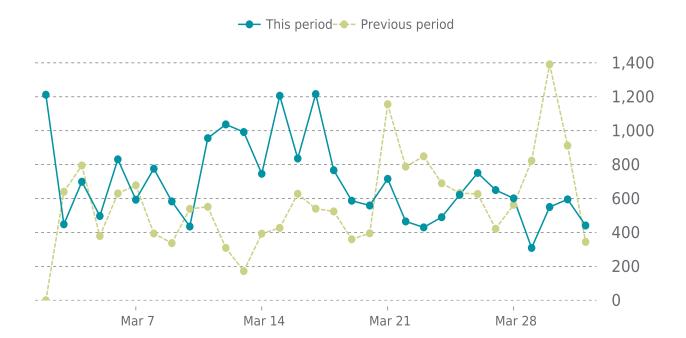

| 03/25/2024 |
| WP Mail SMTP    | 3.11.1         | <b>&gt;</b> | 4.0.1   | 03/25/2024 |
| NextGEN Gallery | 3.57           | <b>&gt;</b> | 3.59    | 03/25/2024 |
| Imagify         | 2.1.3.1        | <b>&gt;</b> | 2.2.0.1 | 03/20/2024 |





Up for: **17d 22h** 

Overall Uptime: 99.992%

### **OVERVIEW**

last 24 hours

last 7 days

last 30 days

100%

100%

99%

### **UPTIME HISTORY**

| Event | Date       | Reason                                          | Duration |
|-------|------------|-------------------------------------------------|----------|
| UP    | 03/14/2024 | -                                               | 17d 22h  |
| DOWN  | 03/14/2024 | Unable to connect to https://theestatertc.com/. | 2m 11s   |





Traffic up by: **20.7%** 03/01/2024 to 03/31/2024

### **SESSIONS**







### MOST RECENT SCAN

03/25/2024

Status: Clean

Malware: Clean Web Trust: Clean Vulnerabilities: 0

### **SECURITY SCAN HISTORY**

| Date            | Malware | Vulnerabilities | Web Trust |
|-----------------|---------|-----------------|-----------|
| 03/25/2024 2:53 | Clean   | Clean           | Clean     |
| 03/18/2024 5:07 | Clean   | Clean           | Clean     |
| 03/11/2024 7:23 | Clean   | Clean           | Clean     |
| 03/04/2024 5:29 | Clean   | Clean           | Clean     |

# **BREAD**

Our team is dedicated to providing you with comprehensive, constant web hosting support. If you have any questions or concerns about the information in this report, please reach out to BREAD; we exist to help you win!

Your BREAD Maintenance Team