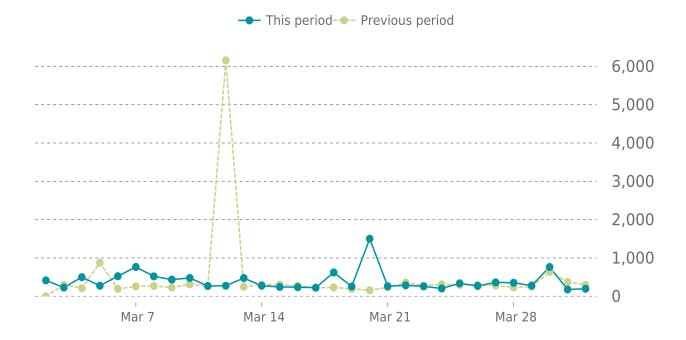

#### **UPTIME HISTORY**

| Event | Date       | Reason | Duration |
|-------|------------|--------|----------|
| UP    | 01/29/2024 | -      | 61d 23h  |

Traffic down by: 17.4%

03/01/2024 to 03/31/2024

#### **SESSIONS**

#### **ANALYTICS**

17.4% average decrease in sessions in the previous period