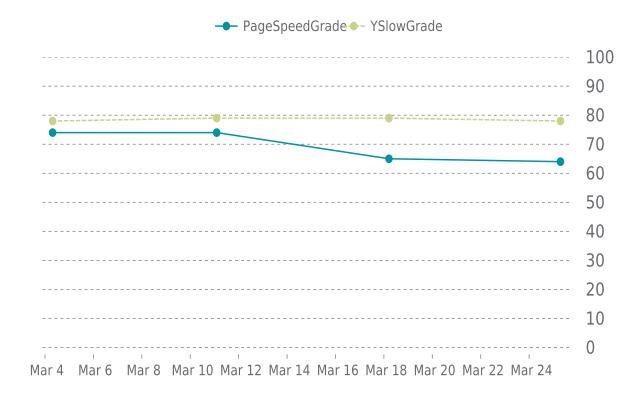

Total performance checks: **4** 03/01/2024 to 03/31/2024

MOST RECENT SCAN

03/25/2024

PageSpeed Grade

PERFORMANCE OVERVIEW

YSlow Grade

#### PERFORMANCE HISTORY

| Date             | Load time | PageSpeed | YSlow   |
|------------------|-----------|-----------|---------|
| 03/25/2024 07:05 | 2.34 s    | D (64%)   | C (78%) |
| 03/18/2024 05:04 | 2.14 s    | D (65%)   | C (79%) |
| 03/11/2024 02:17 | 1.82 s    | C (74%)   | C (79%) |
| 03/04/2024 07:32 | 2.28 s    | C (74%)   | C (78%) |