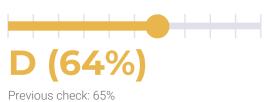

#### PERFORMANCE

PageSpeed score: 64; YSlow score: 78

| - |
|---|

Backups created: **31** 03/01/2024 to 03/31/2024 Total backups available: 85

#### PERFORMANCE HISTORY

| Date             | Load time | PageSpeed | YSlow   |
|------------------|-----------|-----------|---------|
| 03/25/2024 07:05 | 2.34 s    | D (64%)   | C (78%) |
| 03/18/2024 05:04 | 2.14 s    | D (65%)   | C (79%) |
| 03/11/2024 02:17 | 1.82 s    | C (74%)   | C (79%) |
| 03/04/2024 07:32 | 2.28 s    | C (74%)   | C (78%) |