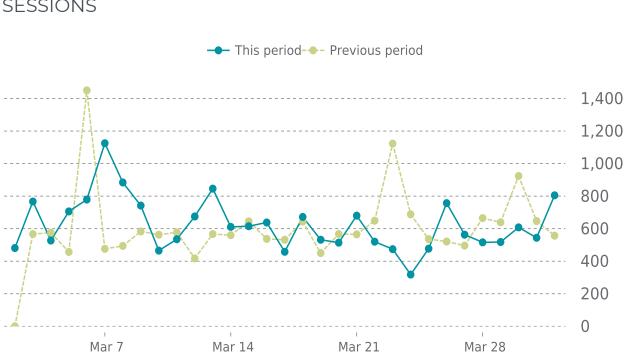

#### ANALYTICS

3.6% average increase in sessions in the previous period

#### UPTIME HISTORY

| Event | Date       | Reason | Duration |
|-------|------------|--------|----------|
| UP    | 11/08/2023 | -      | 144d 14h |

Traffic up by: 3.6% 03/01/2024 to 03/31/2024

#### SESSIONS

Total security checks: **5** 03/01/2024 to 03/31/2024