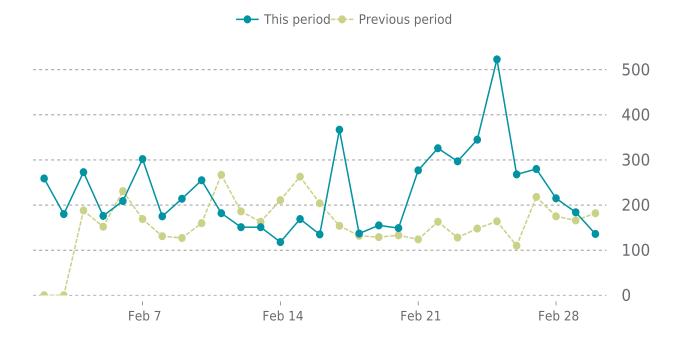

### **UPTIME HISTORY**

| Event | Date       | Reason | Duration |
|-------|------------|--------|----------|
| UP    | 10/26/2023 | -      | 126d 1h  |

Traffic up by: **44.3%** 02/01/2024 to 02/29/2024

### **SESSIONS**