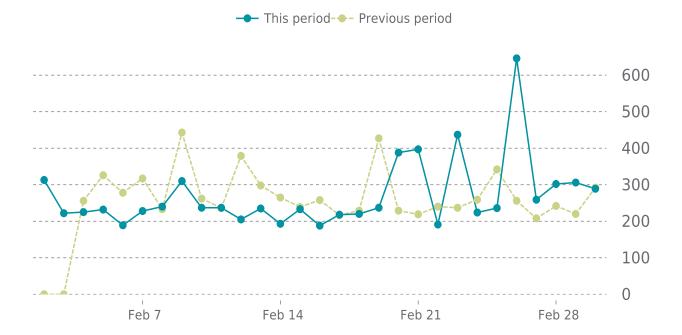

### **UPTIME HISTORY**

| Event | Date       | Reason | Duration |
|-------|------------|--------|----------|
| UP    | 12/06/2023 | -      | 85d 22h  |

Traffic up by: **5.8%** 02/01/2024 to 02/29/2024

### **SESSIONS**