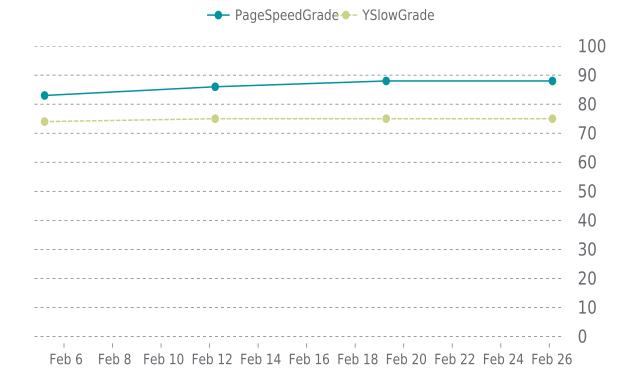

Total performance checks: 4

02/01/2024 to 02/29/2024

### MOST RECENT SCAN

02/26/2024

PageSpeed Grade

B (88%)

Previous check: 88%

YSlow Grade

Previous check: 75%

### PERFORMANCE OVERVIEW

Stone County EDP 02/01/2024 - 02/29/2024

### PERFORMANCE HISTORY

| Date             | Load time | PageSpeed | YSlow   |
|------------------|-----------|-----------|---------|
| 02/26/2024 03:08 | 2.73 s    | B (88%)   | C (75%) |
| 02/19/2024 06:41 | 2.53 s    | B (88%)   | C (75%) |
| 02/12/2024 05:34 | 2.56 s    | B (86%)   | C (75%) |
| 02/05/2024 04:48 | 4.10 s    | B (83%)   | C (74%) |