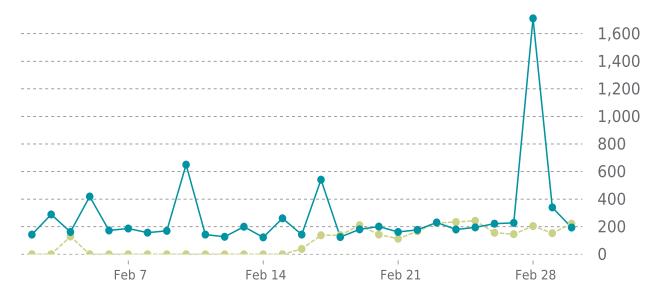

### **UPTIME HISTORY**

| Event | Date       | Reason | Duration |
|-------|------------|--------|----------|
| UP    | 01/22/2024 | -      | 38d 2h   |

Traffic up by: **201.4%** 02/01/2024 to 02/29/2024

### **SESSIONS**

Stone County EDP 02/01/2024 - 02/29/2024