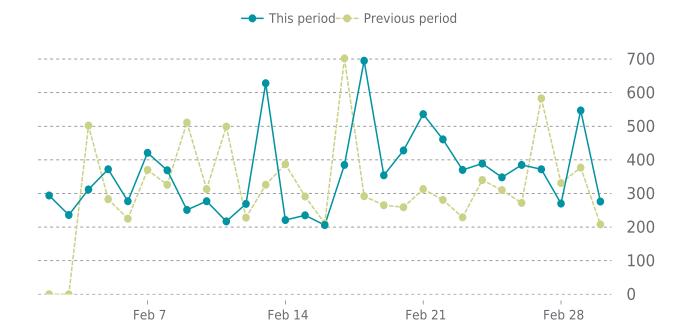

# **ANALYTICS**

Traffic up by: **12.6%** 02/01/2024 to 02/29/2024

### **SESSIONS**