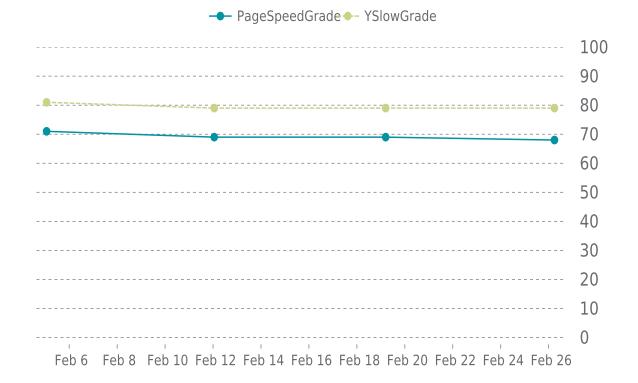

### MOST RECENT SCAN

02/26/2024

PageSpeed Grade

D (68%)

Previous check: 69%

YSlow Grade

Previous check: 79%

### PERFORMANCE OVERVIEW

### PERFORMANCE HISTORY

| Date             | Load time | PageSpeed | YSlow   |
|------------------|-----------|-----------|---------|
| 02/26/2024 05:49 | 2.08 s    | D (68%)   | C (79%) |
| 02/19/2024 04:48 | 1.60 s    | D (69%)   | C (79%) |
| 02/12/2024 01:11 | 1.83 s    | D (69%)   | C (79%) |
| 02/05/2024 01:21 | 2.17 s    | C (71%)   | B (81%) |