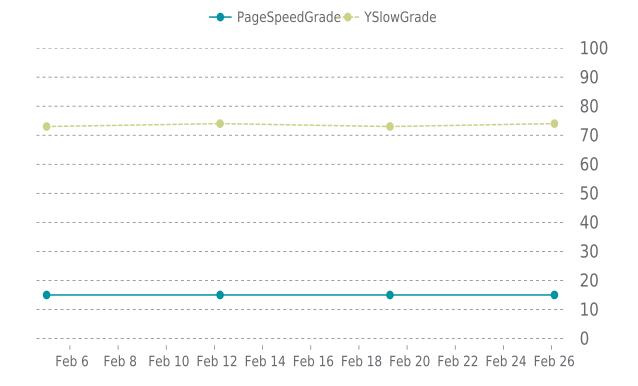

### MOST RECENT SCAN

02/26/2024

PageSpeed Grade

Previous check: 15%

YSlow Grade

Previous check: 73%

### PERFORMANCE OVERVIEW

McHard Law 02/01/2024 - 02/29/2024

### PERFORMANCE HISTORY

| Date             | Load time | PageSpeed | YSlow   |
|------------------|-----------|-----------|---------|
| 02/26/2024 02:50 | 2.23 s    | F (15%)   | C (74%) |
| 02/19/2024 06:56 | 1.67 s    | F (15%)   | C (73%) |
| 02/12/2024 05:39 | 1.76 s    | F (15%)   | C (74%) |
| 02/05/2024 00:46 | 2.01 s    | F (15%)   | C (73%) |