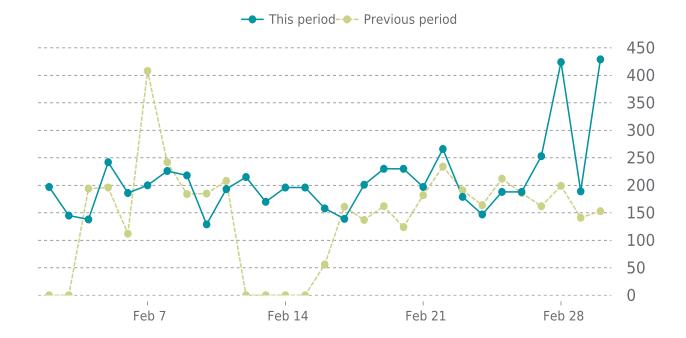

### **UPTIME HISTORY**

| Event | Date       | Reason | Duration |
|-------|------------|--------|----------|
| UP    | 01/06/2024 | -      | 54d 14h  |

Traffic up by: **44.7%** 02/01/2024 to 02/29/2024

### **SESSIONS**

McHard Law 02/01/2024 - 02/29/2024