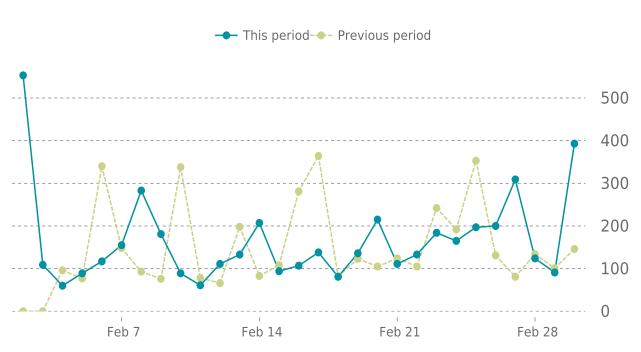

#### ANALYTICS

13.2% average increase in sessions in the previous period

#### SECURITY

Your website is safe

| _  | Π |  |
|----|---|--|
| 12 |   |  |

Traffic up by: **13.2%** 

SESSIONS

Total security checks: **4** 02/01/2024 to 02/29/2024