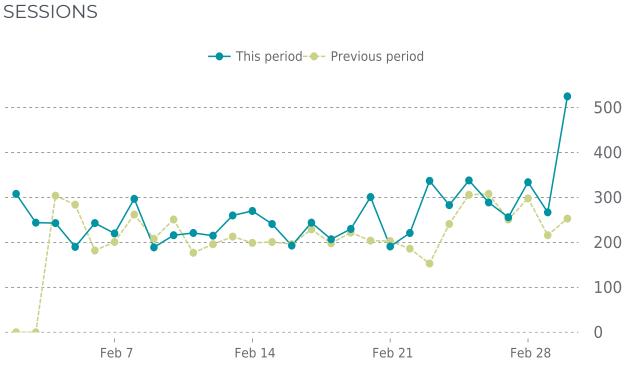

#### ANALYTICS

23.3% average increase in sessions in the previous period

#### UPTIME HISTORY

| Event | Date       | Reason | Duration |
|-------|------------|--------|----------|
| UP    | 01/13/2024 | -      | 47d 18h  |

Traffic up by: 23.3% 02/01/2024 to 02/29/2024