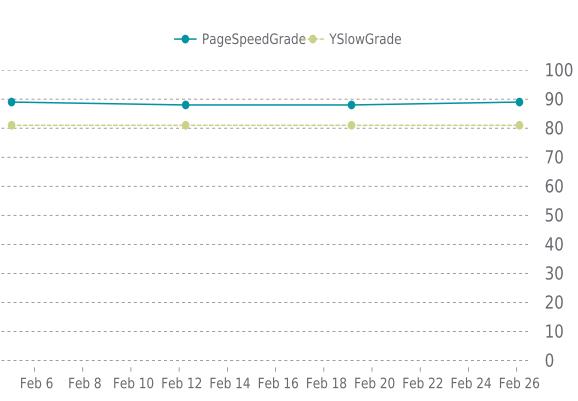

#### PERFORMANCE

PageSpeed score: 89; YSlow score: 81

Backups created: **29** 

Total backups available: 89

Total performance checks: **4** 02/01/2024 to 02/29/2024

MOST RECENT SCAN

02/26/2024

PageSpeed Grade

JageSpeed Grade

JageSpeed Grade

JageSpeed Grade

B (89%)

Previous check: 88%

DERFORMANCE OVERVIEW

#### PERFORMANCE HISTORY

| Date             | Load time | PageSpeed | YSlow   |
|------------------|-----------|-----------|---------|
| 02/26/2024 02:45 | 1.02 s    | B (89%)   | B (81%) |
| 02/19/2024 03:36 | 1.03 s    | B (88%)   | B (81%) |
| 02/12/2024 06:29 | 0.97 s    | B (88%)   | B (81%) |
| 02/05/2024 01:12 | 0.98 s    | B (89%)   | B (81%) |