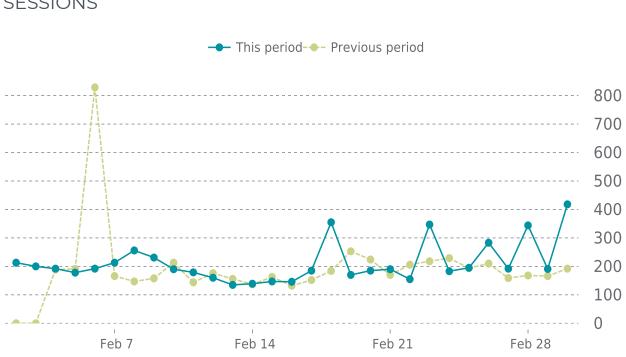

#### ANALYTICS

11.5% average increase in sessions in the previous period

#### UPTIME HISTORY

| Event | Date       | Reason | Duration |
|-------|------------|--------|----------|
| UP    | 12/22/2023 | -      | 69d 16h  |

Traffic up by: 11.5% 02/01/2024 to 02/29/2024

#### SESSIONS

Total security checks: **9** 02/01/2024 to 02/29/2024