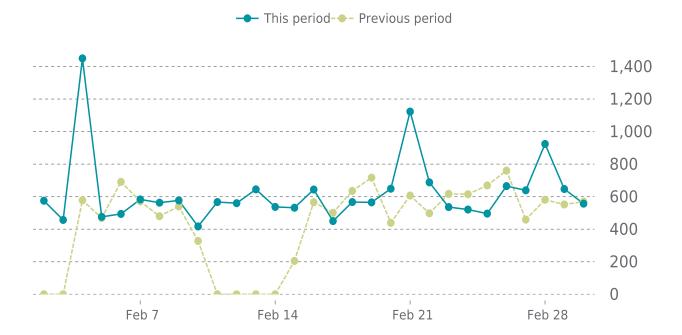

# **ANALYTICS**

Traffic up by: **43.1%** 02/01/2024 to 02/29/2024

### **SESSIONS**

### **ANALYTICS**

43.1% average increase in sessions in the previous period