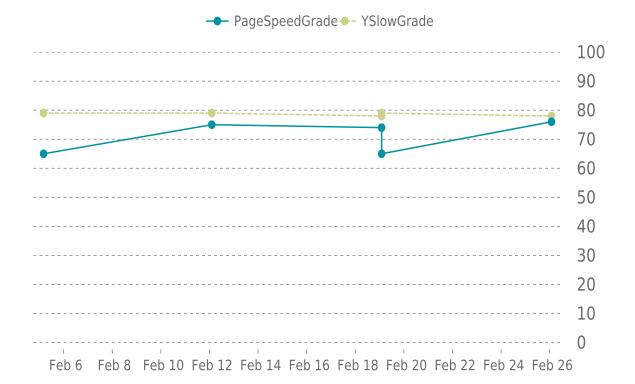

## **OPERFORMANCE**

Total performance checks: 5

02/01/2024 to 02/29/2024

### MOST RECENT SCAN

02/26/2024

PageSpeed Grade

C (76%)

Previous check: 65%

### YSlow Grade

Previous check: 79%

### PERFORMANCE OVERVIEW

### PERFORMANCE HISTORY

| Date             | Load time | PageSpeed | YSlow   |
|------------------|-----------|-----------|---------|
| 02/26/2024 01:44 | 2.69 s    | C (76%)   | C (78%) |
| 02/19/2024 02:01 | 1.87 s    | D (65%)   | C (79%) |
| 02/19/2024 02:00 | 2.34 s    | C (74%)   | C (78%) |
| 02/12/2024 02:19 | 1.72 s    | C (75%)   | C (79%) |
| 02/05/2024 04:10 | 2.30 s    | D (65%)   | C (79%) |