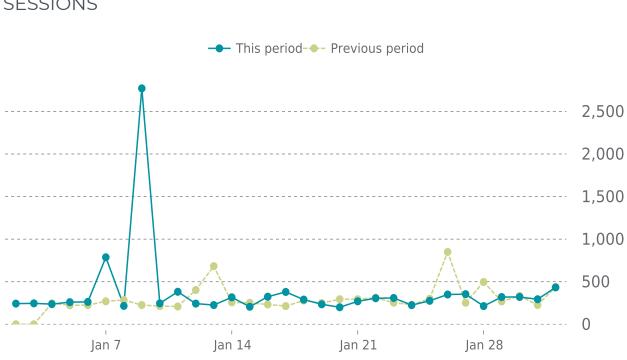

#### ANALYTICS

30.2% average increase in sessions in the previous period

#### UPTIME HISTORY

| Event | Date       | Reason | Duration |
|-------|------------|--------|----------|
| UP    | 11/17/2023 | -      | 75d 23h  |

Traffic up by: 30.2% 01/01/2024 to 01/31/2024

#### SESSIONS