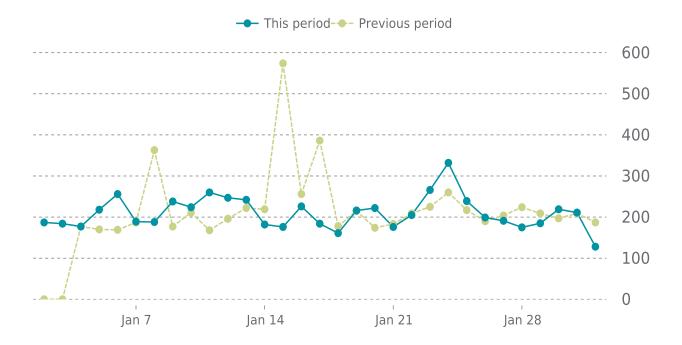

### **ANALYTICS**

0.8% average decrease in sessions in the previous period

### **SESSIONS**