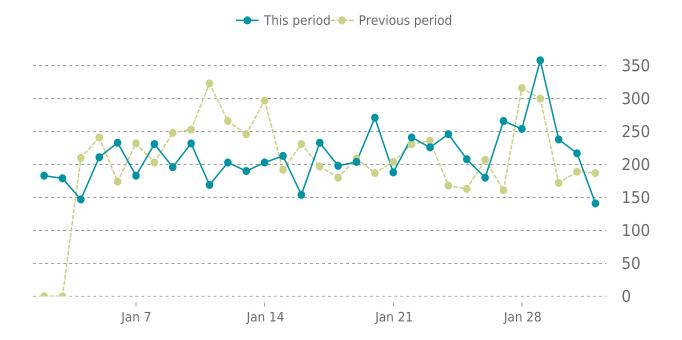

y, history, performance, and analytics that can help you discern where you are and drive your future growth.

## **OVERVIEW**



Website: https://micklespickles.net/ IP Address: 141.193.213.11 WordPress Version: 6.4.2



### **UPTIME**

Overall uptime: 99.993%



### **ANALYTICS**

2.7% average increase in sessions in the previous period



### **SECURITY**

Your website is safe





Up for: **20d 21h** 

Overall Uptime: 99.993%

### **OVERVIEW**

last 24 hours

last 7 days

last 30 days

100%

100%

99%

### **UPTIME HISTORY**

| Event | Date       | Reason      | Duration |
|-------|------------|-------------|----------|
| UP    | 01/11/2024 | -           | 20d 21h  |
| DOWN  | 01/11/2024 | Bad Gateway | 2m 11s   |





Traffic up by: **2.7%** 01/01/2024 to 01/31/2024

### **SESSIONS**







### MOST RECENT SCAN

01/26/2024

Status: Clean

Malware: Clean Web Trust: Clean Vulnerabilities: 0

### **SECURITY SCAN HISTORY**

| Date             | Malware | Vulnerabilities | Web Trust |
|------------------|---------|-----------------|-----------|
| 01/26/2024 9:56  | Clean   | Clean           | Clean     |
| 01/19/2024 9:29  | Clean   | Clean           | Clean     |
| 01/10/2024 11:59 | Clean   | Clean           | Clean     |
| 01/02/2024 11:03 | Clean   | Clean           | Clean     |

# **BREAD**

Our team is dedicated to providing you with comprehensive, constant web hosting support. If you have any questions or concerns about the information in this report, please reach out to BREAD; we exist to help you win!

Your BREAD Maintenance Team