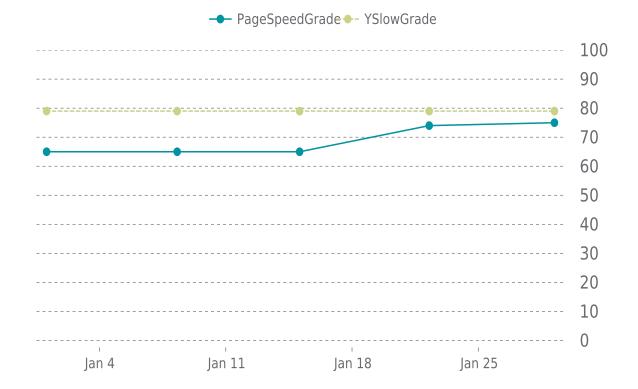

### **PERFORMANCE**

Total performance checks: 6

01/01/2024 to 01/31/2024

#### MOST RECENT SCAN

01/29/2024

Previous check: 74%

#### YSlow Grade

Previous check: 79%

#### PERFORMANCE HISTORY

| Date             | Load time | PageSpeed | YSlow   |
|------------------|-----------|-----------|---------|
| 01/29/2024 05:15 | 1.76 s    | C (75%)   | C (79%) |
| 01/22/2024 06:40 | 1.81 s    | C (74%)   | C (79%) |
| 01/15/2024 02:17 | 2.04 s    | D (65%)   | C (79%) |
| 01/08/2024 07:25 | 1.82 s    | D (65%)   | C (79%) |
| 01/01/2024 01:44 | 1.80 s    | D (65%)   | C (79%) |
| 01/01/2024 01:44 | 1.83 s    | D (65%)   | C (79%) |