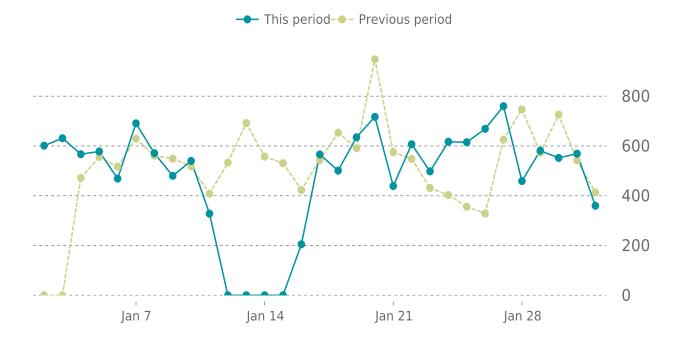

#### **ANALYTICS**

7.2% average decrease in sessions in the previous period

#### **UPTIME HISTORY**

| Event | Date       | Reason | Duration |
|-------|------------|--------|----------|
| UP    | 11/08/2023 | -      | 84d 15h  |

Traffic down by: **7.2%** 01/01/2024 to 01/31/2024

#### **SESSIONS**