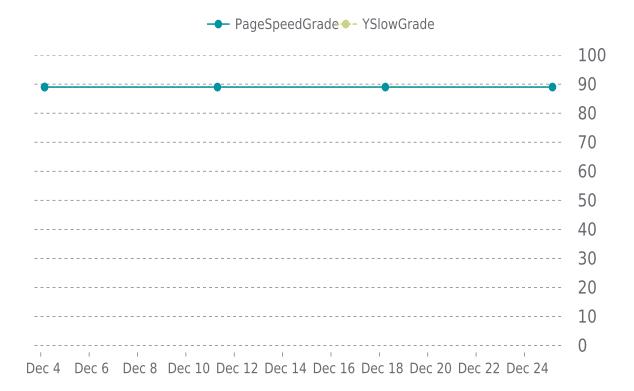

# **OPERFORMANCE**

Total performance checks: 5

12/01/2023 to 12/31/2023

### PERFORMANCE OVERVIEW

### PERFORMANCE HISTORY

| Date             | Load time | PageSpeed | YSlow   |
|------------------|-----------|-----------|---------|
| 12/25/2023 03:48 | 1.32 s    | B (89%)   | B (89%) |
| 12/18/2023 05:58 | 1.02 s    | B (89%)   | B (89%) |
| 12/11/2023 07:21 | 1.46 s    | B (89%)   | B (89%) |
| 12/04/2023 03:49 | 0.96 s    | B (89%)   | B (89%) |
| 12/04/2023 03:47 | 1.72 s    | B (89%)   | B (89%) |