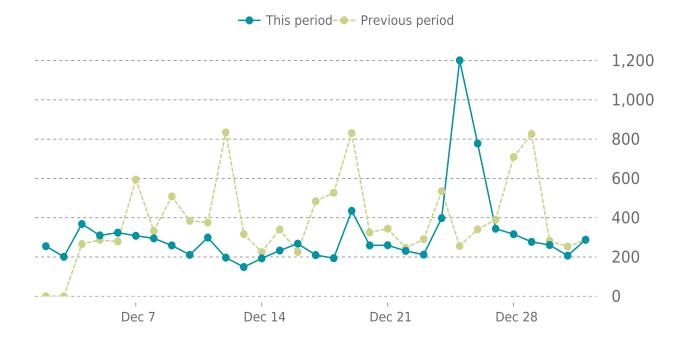

# **ANALYTICS**

Traffic down by: **18.1%** 12/01/2023 to 12/31/2023

### **SESSIONS**