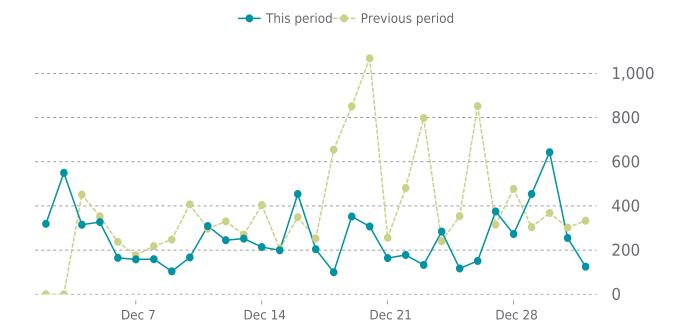

### **ANALYTICS**

32.1% average decrease in sessions in the previous period

Traffic down by: **32.1%** 

12/01/2023 to 12/31/2023

### **SESSIONS**