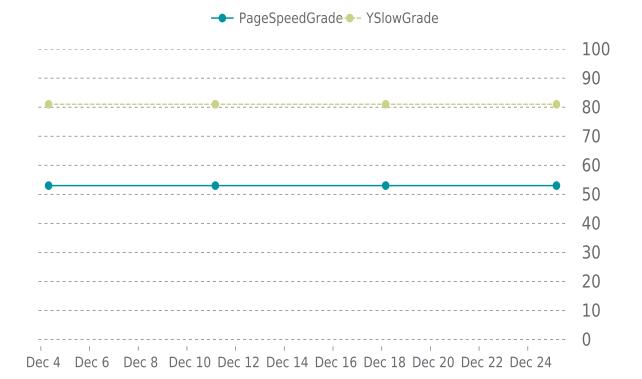

## **OPERFORMANCE**

Total performance checks: 4

12/01/2023 to 12/31/2023

### MOST RECENT SCAN

12/25/2023

PageSpeed Grade

Previous check: 53%

YSlow Grade

Previous check: 81%

### PERFORMANCE OVERVIEW

### PERFORMANCE HISTORY

| Date             | Load time | PageSpeed | YSlow   |
|------------------|-----------|-----------|---------|
| 12/25/2023 04:17 | 2.98 s    | E (53%)   | B (81%) |
| 12/18/2023 03:55 | 3.84 s    | E (53%)   | B (81%) |
| 12/11/2023 04:00 | 3.01 s    | E (53%)   | B (81%) |
| 12/04/2023 07:37 | 3.00 s    | E (53%)   | B (81%) |