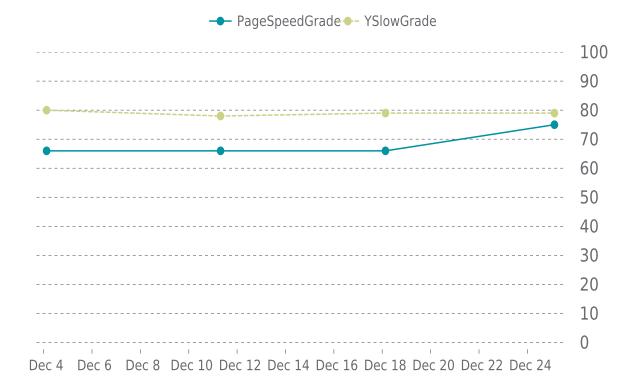

#### PERFORMANCE OVERVIEW

12/01/2023 - 12/31/2023

#### PERFORMANCE HISTORY

EverGreen

| Date             | Load time | PageSpeed | YSlow   |
|------------------|-----------|-----------|---------|
| 12/25/2023 02:52 | 1.70 s    | C (75%)   | C (79%) |
| 12/18/2023 03:10 | 1.51 s    | D (66%)   | C (79%) |
| 12/11/2023 07:34 | 1.92 s    | D (66%)   | C (78%) |
| 12/04/2023 02:56 | 1.75 s    | D (66%)   | B (80%) |