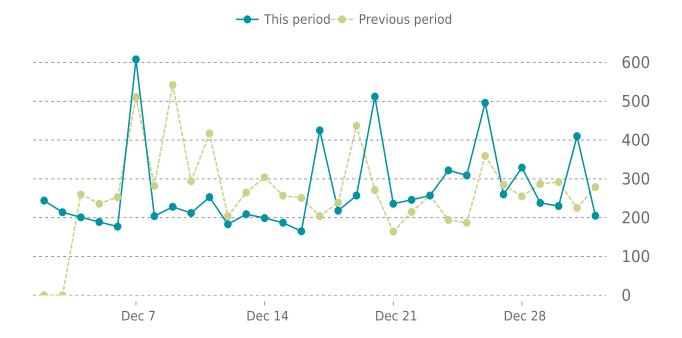

#### **ANALYTICS**

2.4% average increase in sessions in the previous period

**₹** 

## **ANALYTICS**

Traffic up by: 2.4%

12/01/2023 to 12/31/2023

#### **SESSIONS**