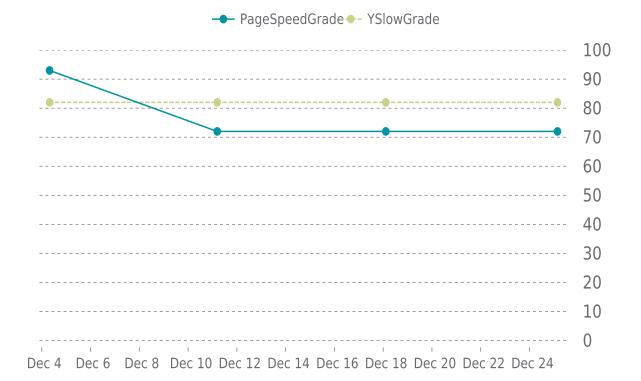

#### **PERFORMANCE**

PageSpeed score: 72; YSlow score: 82

Backups created: **31** 12/01/2023 to 12/31/2023

Total backups available: 90

#### MOST RECENT SCAN

12/25/2023

PageSpeed Grade

Previous check: 72%

YSlow Grade

Previous check: 82%

#### PERFORMANCE OVERVIEW

#### PERFORMANCE HISTORY

| Date             | Load time | PageSpeed | YSlow   |
|------------------|-----------|-----------|---------|
| 12/25/2023 03:31 | 1.99 s    | C (72%)   | B (82%) |
| 12/18/2023 02:34 | 1.63 s    | C (72%)   | B (82%) |
| 12/11/2023 04:40 | 2.69 s    | C (72%)   | B (82%) |
| 12/04/2023 07:41 | 1.98 s    | A (93%)   | B (82%) |