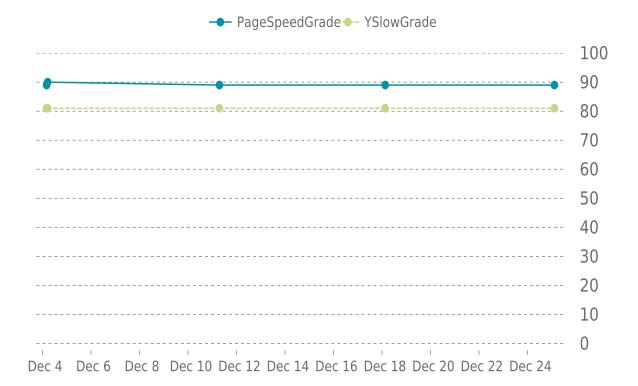

## **PERFORMANCE**

Total performance checks: 5

12/01/2023 to 12/31/2023

### PERFORMANCE OVERVIEW

12/01/2023 - 12/31/2023

### PERFORMANCE HISTORY

| Date             | Load time | PageSpeed | YSlow   |
|------------------|-----------|-----------|---------|
| 12/25/2023 02:46 | 1.28 s    | B (89%)   | B (81%) |
| 12/18/2023 03:11 | 1.29 s    | B (89%)   | B (81%) |
| 12/11/2023 07:08 | 1.28 s    | B (89%)   | B (81%) |
| 12/04/2023 05:05 | 1.21 s    | A (90%)   | B (81%) |
| 12/04/2023 03:59 | 2.04 s    | B (89%)   | B (81%) |