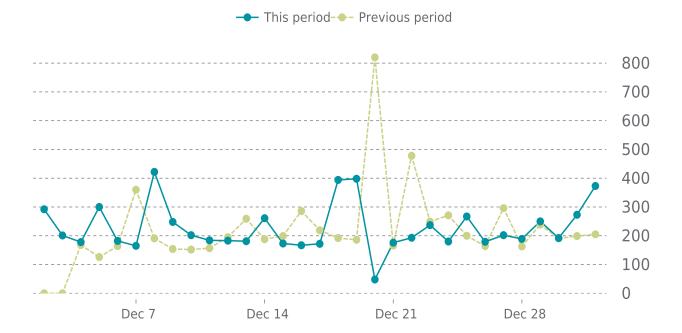

# **ANALYTICS**

Traffic up by: **3.3%** 12/01/2023 to 12/31/2023

### **SESSIONS**

Brothers Logistics 12/01/2023 - 12/31/2023

### **ANALYTICS**

3.3% average increase in sessions in the previous period