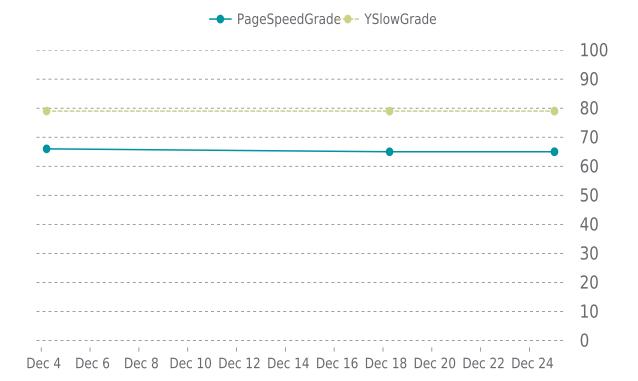

## **OPERFORMANCE**

Total performance checks: 4

12/01/2023 to 12/31/2023

### MOST RECENT SCAN

12/25/2023

PageSpeed Grade

D (65%)

Previous check: 65%

YSlow Grade

Previous check: 79%

### PERFORMANCE OVERVIEW

### PERFORMANCE HISTORY

| Date             | Load time | PageSpeed | YSlow   |
|------------------|-----------|-----------|---------|
| 12/25/2023 00:33 | 1.73 s    | D (65%)   | C (79%) |
| 12/25/2023 00:31 | 1.93 s    | D (65%)   | C (79%) |
| 12/18/2023 06:28 | 2.11 s    | D (65%)   | C (79%) |
| 12/04/2023 05:16 | 1.72 s    | D (66%)   | C (79%) |