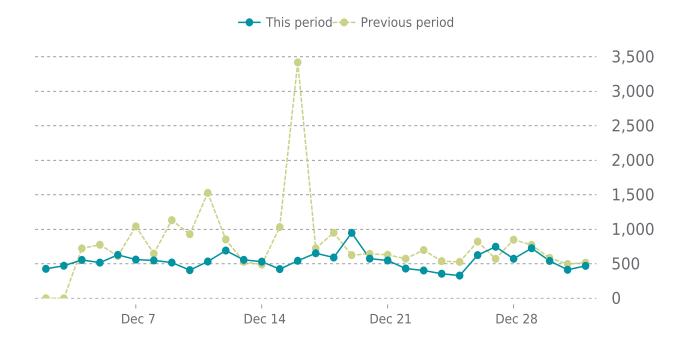

# **ANALYTICS**

Traffic down by: **30.5%** 

12/01/2023 to 12/31/2023

### **SESSIONS**

### **ANALYTICS**

30.5% average decrease in sessions in the previous period