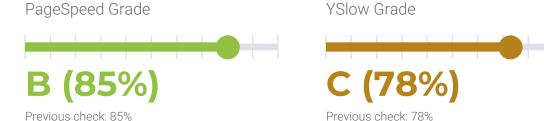

### **PERFORMANCE**

PageSpeed score: 85; YSlow score: 78

Backups created: **30** 11/01/2023 to 11/30/2023

Total backups available: 90

### PERFORMANCE HISTORY

| Date             | Load time | PageSpeed | YSlow   |
|------------------|-----------|-----------|---------|
| 11/27/2023 02:41 | 1.73 s    | B (85%)   | C (78%) |
| 11/20/2023 06:10 | 1.35 s    | B (85%)   | C (78%) |
| 11/13/2023 14:41 | 1.47 s    | B (85%)   | C (78%) |
| 11/06/2023 07:37 | 1.29 s    | B (85%)   | B (83%) |