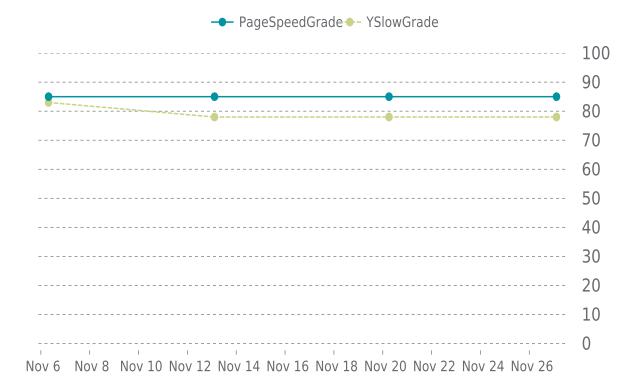

### MOST RECENT SCAN

11/27/2023

PERFORMANCE OVERVIEW

### PERFORMANCE HISTORY

| Date             | Load time | PageSpeed | YSlow   |
|------------------|-----------|-----------|---------|
| 11/27/2023 02:41 | 1.73 s    | B (85%)   | C (78%) |
| 11/20/2023 06:10 | 1.35 s    | B (85%)   | C (78%) |
| 11/13/2023 14:41 | 1.47 s    | B (85%)   | C (78%) |
| 11/06/2023 07:37 | 1.29 s    | B (85%)   | B (83%) |