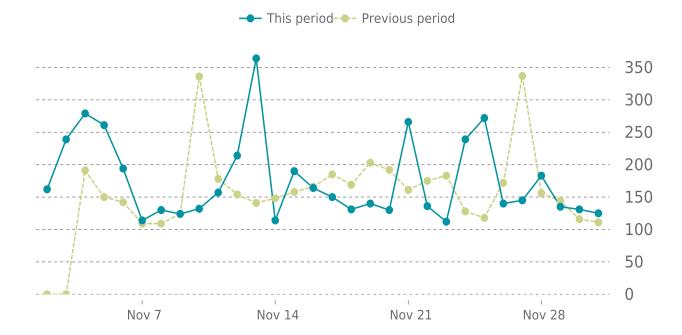

### **ANALYTICS**

13.3% average increase in sessions in the previous period

### **UPTIME HISTORY**

| Event | Date       | Reason | Duration |
|-------|------------|--------|----------|
| UP    | 07/28/2023 | -      | 125d 21h |

Traffic up by: **13.3%** 11/01/2023 to 11/30/2023

### **SESSIONS**