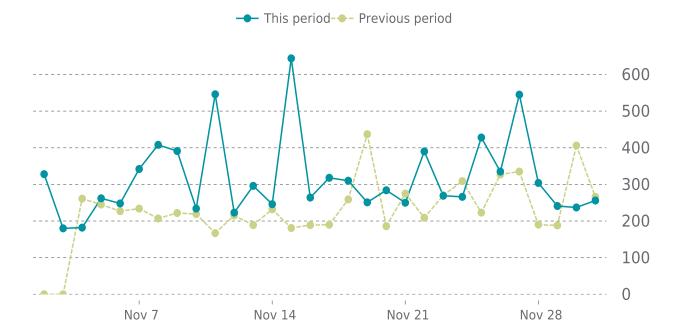

### **ANALYTICS**

38.2% average increase in sessions in the previous period

### **UPTIME HISTORY**

| Event | Date       | Reason | Duration |
|-------|------------|--------|----------|
| UP    | 10/03/2023 | -      | 58d 22h  |

Traffic up by: **38.2%** 

11/01/2023 to 11/30/2023

### **SESSIONS**