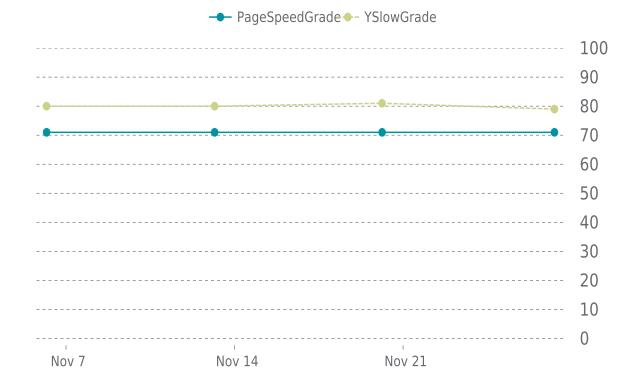

#### **PERFORMANCE**

PageSpeed score: 71; YSlow score: 79

Backups created: **30** 11/01/2023 to 11/30/2023

Total backups available: 90

### **OPERFORMANCE**

Total performance checks: 4

11/01/2023 to 11/30/2023

#### MOST RECENT SCAN

11/27/2023

Previous check: 71%

YSlow Grade

Previous check: 81%

#### PERFORMANCE OVERVIEW

11/01/2023 - 11/30/2023

#### PERFORMANCE HISTORY

| Date             | Load time | PageSpeed | YSlow   |
|------------------|-----------|-----------|---------|
| 11/27/2023 06:54 | 1.60 s    | C (71%)   | C (79%) |
| 11/20/2023 03:05 | 1.82 s    | C (71%)   | B (81%) |
| 11/13/2023 04:09 | 1.65 s    | C (71%)   | B (80%) |
| 11/06/2023 04:38 | 1.63 s    | C (71%)   | B (80%) |