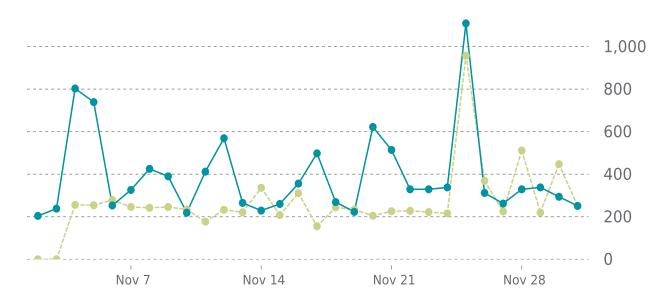

#### **ANALYTICS**

47.2% average increase in sessions in the previous period

## ANALYTICS

Traffic up by: 47.2%

11/01/2023 to 11/30/2023

#### **SESSIONS**