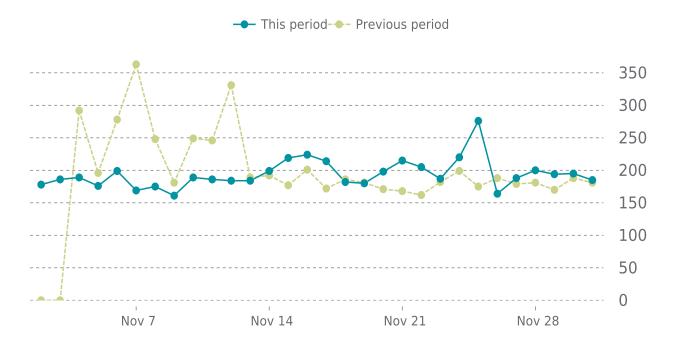

### **ANALYTICS**

0.1% average decrease in sessions in the previous period

### **SESSIONS**