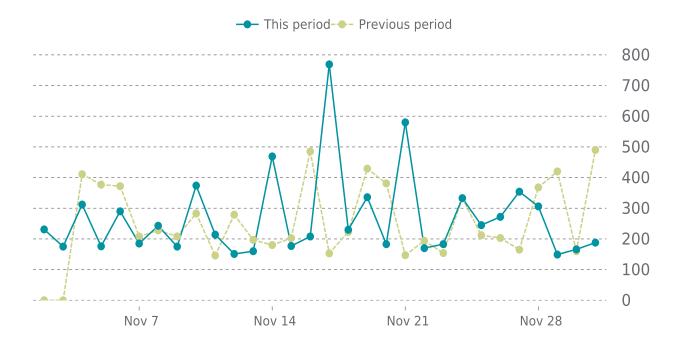

Plugin name               | Plugin version |             | sion   | Date       |  |
|---------------------------|----------------|-------------|--------|------------|--|
| PublishPress Capabilities | 2.10.0         | <b>&gt;</b> | 2.10.2 | 11/20/2023 |  |
| Imagify                   | 2.1.1          | <b>&gt;</b> | 2.1.3  | 11/20/2023 |  |





Up for: **10d 13h** 

Overall Uptime: 99.986%

#### **OVERVIEW**

last 24 hours

last 7 days

last 30 days

100%

100%

99%

#### **UPTIME HISTORY**

| Event | Date       | Reason               | Duration |
|-------|------------|----------------------|----------|
| UP    | 11/20/2023 | -                    | 10d 13h  |
| DOWN  | 11/20/2023 | Service Unavailable. | 2m 7s    |





Traffic up by: **5.2%** 11/01/2023 to 11/30/2023

#### **SESSIONS**







#### MOST RECENT SCAN

11/27/2023

Status: Clean

Malware: Clean Web Trust: Clean Vulnerabilities: 0

#### **SECURITY SCAN HISTORY**

| Date            | Malware | Vulnerabilities | Web Trust |
|-----------------|---------|-----------------|-----------|
| 11/27/2023 7:46 | Clean   | Clean           | Clean     |
| 11/20/2023 2:30 | Clean   | Clean           | Clean     |
| 11/13/2023 2:47 | Clean   | Clean           | Clean     |
| 11/06/2023 7:45 | Clean   | Clean           | Clean     |





Total performance checks: 31

11/01/2023 to 11/30/2023

#### MOST RECENT SCAN

11/30/2023



Previous check: 95%

YSlow Grade



Previous check: 87%

#### PERFORMANCE OVERVIEW

→ PageSpeedGrade → YSlowGrade 100 90 80 70 60 50 40 30 20 10 0 Nov 18 Nov 25 Nov 4 Nov 11

11/01/2023 - 11/30/2023

#