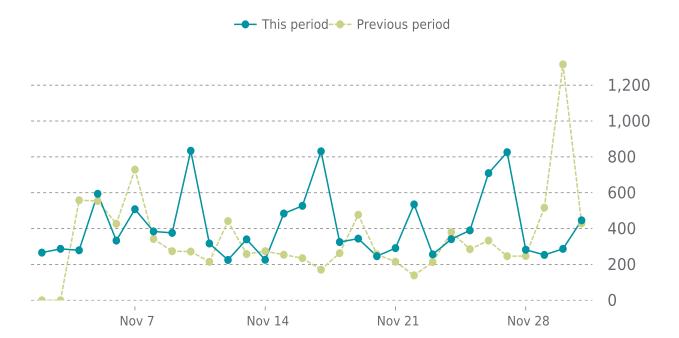

# **ANALYTICS**

19.6% average increase in sessions in the previous period

# **ANALYTICS**

Traffic up by: **19.6%** 11/01/2023 to 11/30/2023

# **SESSIONS**