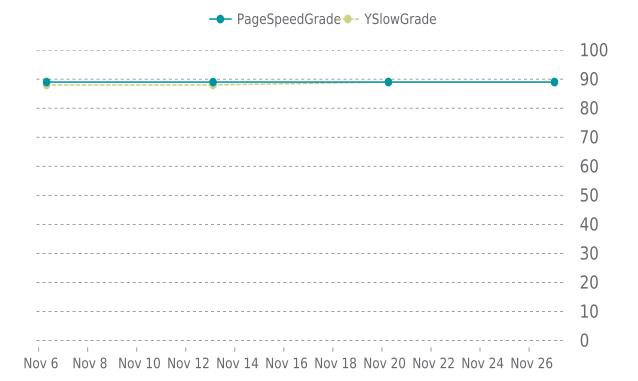

# **OPERFORMANCE**

Total performance checks: 4

11/01/2023 to 11/30/2023

# MOST RECENT SCAN

11/27/2023

Previous check: 89%

### YSlow Grade

Previous check: 89%

### PERFORMANCE OVERVIEW

# PERFORMANCE HISTORY

| Date             | Load time | PageSpeed | YSlow   |
|------------------|-----------|-----------|---------|
| 11/27/2023 00:52 | 1.22 s    | B (89%)   | B (89%) |
| 11/20/2023 06:20 | 1.20 s    | B (89%)   | B (89%) |
| 11/13/2023 14:41 | 1.19 s    | B (89%)   | B (88%) |
| 11/06/2023 07:43 | 0.93 s    | B (89%)   | B (88%) |