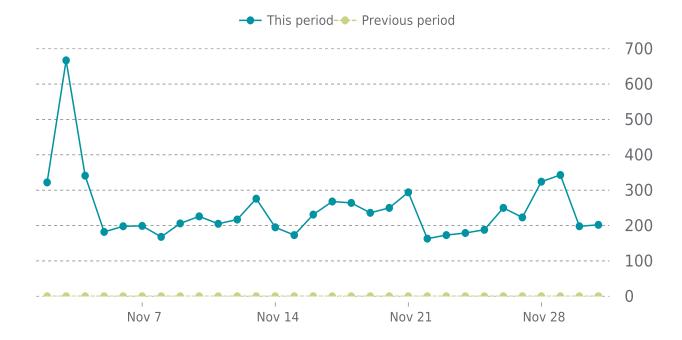

find simplified information about your website's updates, security, history, performance, and analytics that can help you discern where you are and drive your future growth.

## **OVERVIEW**



Website: https://micklespickles.net/ IP Address: 141.193.213.10 WordPress Version: 6.3.2



### **UPTIME**

Overall uptime: 100.000%



### **ANALYTICS**

0% average increase in sessions in the previous period



### **SECURITY**

Your website is safe





Up for: **29d 13h** 

Overall Uptime: 100.000%

### **OVERVIEW**

last 24 hours

last 7 days

last 30 days

100%

100%

100%

### **UPTIME HISTORY**

| Event | Date       | Reason | Duration |
|-------|------------|--------|----------|
| UP    | 11/01/2023 | -      | 29d 13h  |





Traffic up by: **0%**11/01/2023 to 11/30/2023

### **SESSIONS**







### MOST RECENT SCAN

11/28/2023

Status: Clean

Malware: Clean Web Trust: Clean Vulnerabilities: 0

### **SECURITY SCAN HISTORY**

| Date             | Malware | Vulnerabilities | Web Trust |
|------------------|---------|-----------------|-----------|
| 11/28/2023 9:23  | Clean   | Clean           | Clean     |
| 11/20/2023 9:13  | Clean   | Clean           | Clean     |
| 11/09/2023 10:44 | Clean   | Clean           | Clean     |
| 11/01/2023 14:03 | Clean   | Clean           | Clean     |
| 11/01/2023 11:41 | Clean   | Detected        | Clean     |

# **BREAD**

Our team is dedicated to providing you with comprehensive, constant web hosting support. If you have any questions or concerns about the information in this report, please reach out to BREAD; we exist to help you win!

Yo