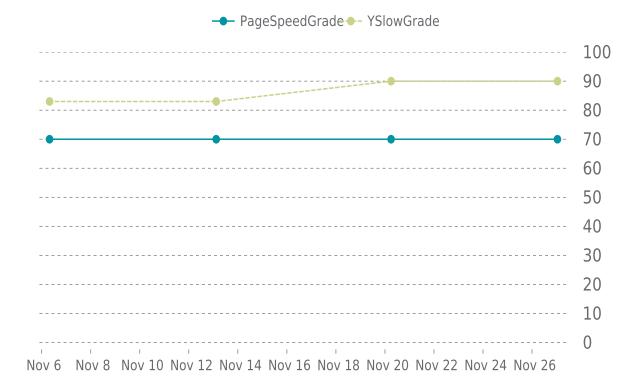

# **PERFORMANCE**

PageSpeed score: 70; YSlow score: 90

Backups created: **31** 11/01/2023 to 11/30/2023

Total backups available: 90

## MOST RECENT SCAN

11/27/2023

Previous check: 70%

YSlow Grade

Previous check: 90%

# PERFORMANCE HISTORY

| Date             | Load time | PageSpeed | YSlow   |
|------------------|-----------|-----------|---------|
| 11/27/2023 00:52 | 1.04 s    | C (70%)   | A (90%) |
| 11/20/2023 06:00 | 1.10 s    | C (70%)   | A (90%) |
| 11/13/2023 14:50 | 1.07 s    | C (70%)   | B (83%) |
| 11/06/2023 07:44 | 1.12 s    | C (70%)   | B (83%) |