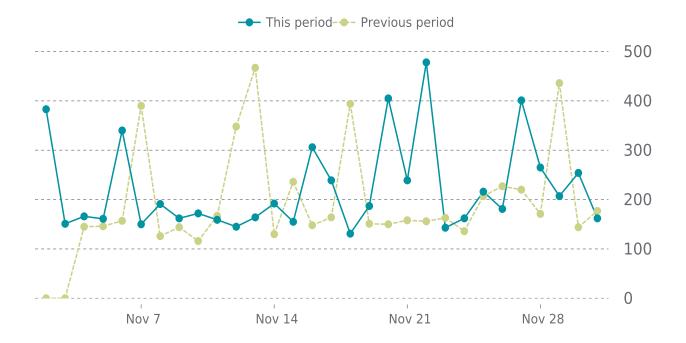

## ANALYTICS

Traffic up by: **15.5%** 11/01/2023 to 11/30/2023

### **SESSIONS**

McHard Law 11/01/2023 - 11/30/2023

### **ANALYTICS**

15.5% average increase in sessions in the previous period