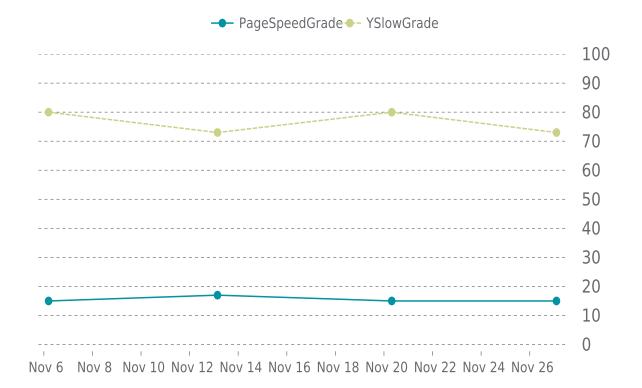

### MOST RECENT SCAN

11/27/2023

PageSpeed Grade

Previous check: 15%

YSlow Grade

Previous check: 80%

### PERFORMANCE OVERVIEW

McHard Law 11/01/2023 - 11/30/2023

### PERFORMANCE HISTORY

| Date             | Load time | PageSpeed | YSlow   |
|------------------|-----------|-----------|---------|
| 11/27/2023 02:25 | 1.92 s    | F (15%)   | C (73%) |
| 11/20/2023 07:41 | 2.39 s    | F (15%)   | B (80%) |
| 11/13/2023 03:34 | 1.94 s    | F (17%)   | C (73%) |
| 11/06/2023 04:41 | 1.64 s    | F (15%)   | B (80%) |

### **PERFORMANCE**

PageSpeed score: 15; YSlow score: 73

Backups created: **30** 11/01/2023 to 11/30/2023

Total backups available: 90