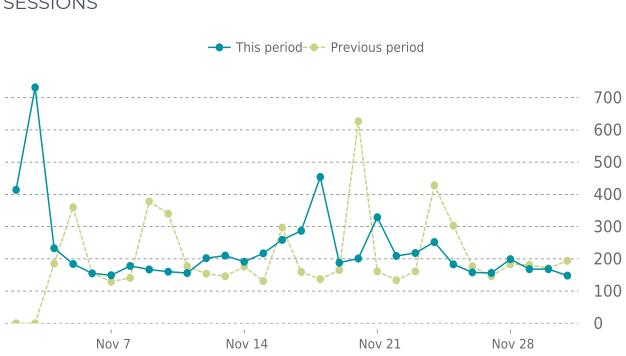

#### ANALYTICS

13.6% average increase in sessions in the previous period

#### SESSIONS

Total security checks: **3** *11/01/2023 to 11/30/2023* 