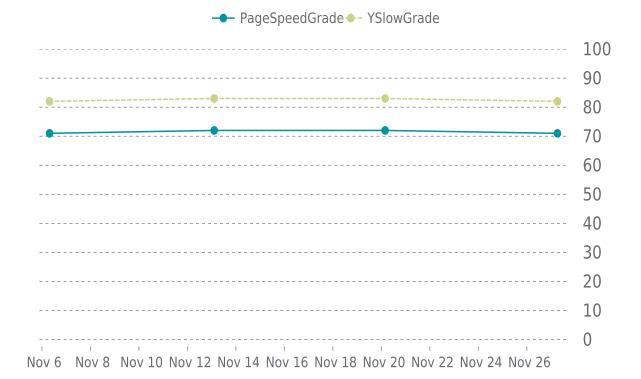

#### **PERFORMANCE**

PageSpeed score: 71; YSlow score: 82

Backups created: **30** 11/01/2023 to 11/30/2023

Total backups available: 90

#### MOST RECENT SCAN

11/27/2023

PageSpeed Grade

Previous check: 72%

YSlow Grade

Previous check: 83%

#### PERFORMANCE OVERVIEW

#### PERFORMANCE HISTORY

| Date             | Load time | PageSpeed | YSlow   |
|------------------|-----------|-----------|---------|
| 11/27/2023 06:20 | 1.80 s    | C (71%)   | B (82%) |
| 11/20/2023 03:44 | 1.70 s    | C (72%)   | B (83%) |
| 11/13/2023 14:29 | 1.83 s    | C (72%)   | B (83%) |
| 11/06/2023 07:33 | 1.75 s    | C (71%)   | B (82%) |