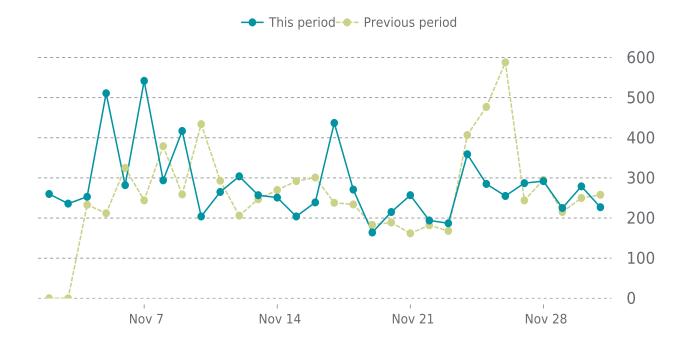

#### **ANALYTICS**

8.6% average increase in sessions in the previous period

## **ANALYTICS**

Traffic up by: **8.6%** 11/01/2023 to 11/30/2023

#### **SESSIONS**