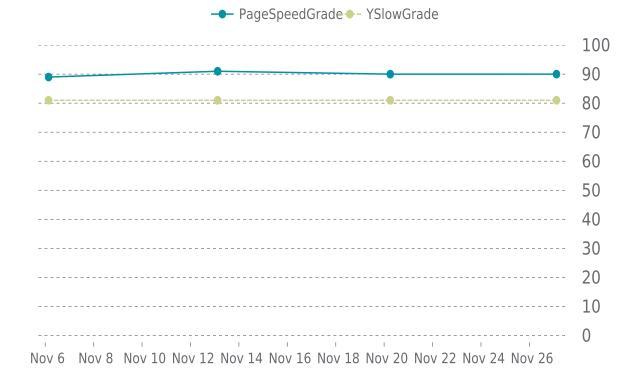

### **PERFORMANCE**

PageSpeed score: 90; YSlow score: 81

Backups created: **30** 11/01/2023 to 11/30/2023

Total backups available: 90

### MOST RECENT SCAN

11/27/2023

Previous check: 90%

YSlow Grade

Previous check: 81%

### PERFORMANCE OVERVIEW

### PERFORMANCE HISTORY

| Date             | Load time | PageSpeed | YSlow   |
|------------------|-----------|-----------|---------|
| 11/27/2023 02:51 | 1.48 s    | A (90%)   | B (81%) |
| 11/20/2023 06:04 | 1.30 s    | A (90%)   | B (81%) |
| 11/13/2023 14:55 | 1.32 s    | A (91%)   | B (81%) |
| 11/06/2023 03:18 | 1.63 s    | B (89%)   | B (81%) |