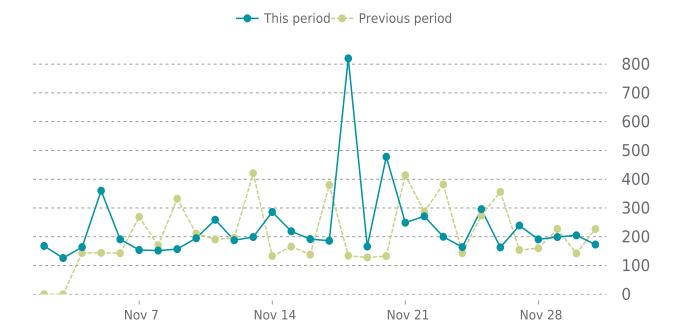

### **ANALYTICS**

13.1% average increase in sessions in the previous period

### **UPTIME HISTORY**

| Event | Date       | Reason | Duration |
|-------|------------|--------|----------|
| UP    | 07/28/2023 | -      | 125d 21h |

Traffic up by: **13.1%** 11/01/2023 to 11/30/2023

### **SESSIONS**