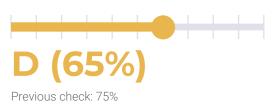

### PERFORMANCE

PageSpeed score: 65; YSlow score: 78

i

Active Plugins

8

Active Theme

Creative Bread Studio

Backups created: **30** 11/01/2023 to 11/30/2023

Total performance checks: **4** 11/01/2023 to 11/30/2023

MOST RECENT SCAN

11/27/2023

PageSpeed Grade

### PERFORMANCE HISTORY

| Date             | Load time | PageSpeed | YSlow   |
|------------------|-----------|-----------|---------|
| 11/27/2023 01:26 | 2.00 s    | D (65%)   | C (78%) |
| 11/20/2023 07:05 | 1.60 s    | C (75%)   | C (79%) |
| 11/13/2023 04:33 | 1.80 s    | D (65%)   | C (79%) |
| 11/06/2023 08:04 | 1.92 s    | D (66%)   | C (78%) |