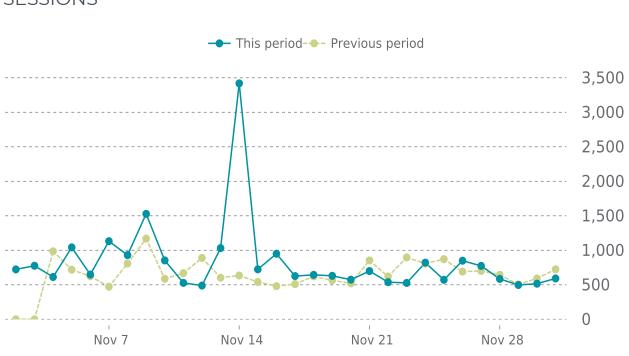

### ANALYTICS

28.6% average increase in sessions in the previous period

Traffic up by: **28.6%** 

#### SESSIONS

Total security checks: **4** *11/01/2023 to 11/30/2023* 