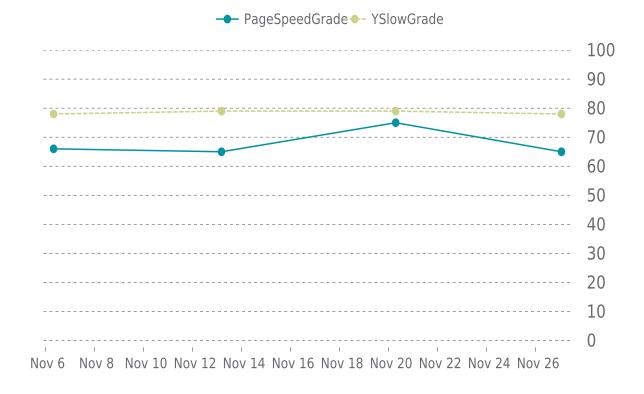

### PERFORMANCE

PageSpeed score: 65; YSlow score: 78

i

Active Plugins

8

Active Theme

Creative Bread Studio

Backups created: **30** 11/01/2023 to 11/30/2023

Total performance checks: **4** 11/01/2023 to 11/30/2023

MOST RECENT SCAN

11/27/2023

PageSpeed Grade

#### PERFORMANCE OVERVIEW

### PERFORMANCE HISTORY

| Date             | Load time | PageSpeed | YSlow   |
|------------------|-----------|-----------|---------|
| 11/27/2023 01:26 | 2.00 s    | D (65%)   | C (78%) |
| 11/20/2023 07:05 | 1.60 s    | C (75%)   | C (79%) |
| 11/13/2023 04:33 | 1.80 s    | D (65%)   | C (79%) |
| 11/06/2023 08:04 | 1.92 s    | D (66%)   | C (78%) |