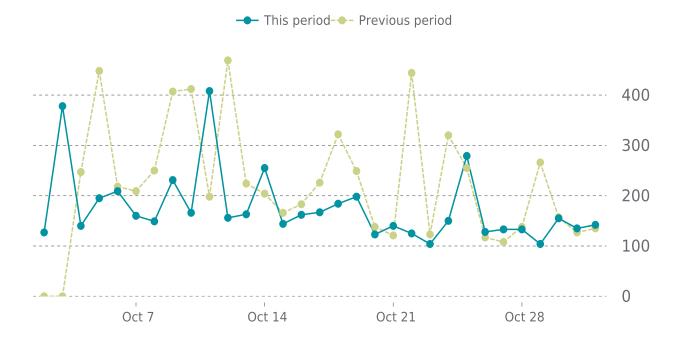

---------|----------------|-------------|-------|------------|
| WPForms     | 1.8.3          | <b>&gt;</b> | 1.8.4 | 10/19/2023 |
| Yoast SEO   | 20.13          | <b>→</b>    | 21.4  | 10/19/2023 |





Up for: **5d** 

Overall Uptime: **99.972%** 

### **OVERVIEW**

last 24 hours

100%

last 7 days

99%

last 30 days

99%

### **UPTIME HISTORY**

| Event | Date       | Reason                                                    | Duration |
|-------|------------|-----------------------------------------------------------|----------|
| UP    | 10/26/2023 | -                                                         | 5d       |
| DOWN  | 10/26/2023 | Read timeout- Response wasn't received within 30 seconds. | 2m 4s    |





Traffic down by: 20.9%

10/01/2023 to 10/31/2023

### **SESSIONS**







### MOST RECENT SCAN

10/31/2023

Status: Clean

Malware: Clean Web Trust: Clean Vulnerabilities: 0

### **SECURITY SCAN HISTORY**

| Date             | Malware | Vulnerabilities | Web Trust |
|------------------|---------|-----------------|-----------|
| 10/31/2023 10:59 | Clean   | Clean           | Clean     |
| 10/24/2023 9:46  | Clean   | Clean           | Clean     |
| 10/17/2023 9:11  | Clean   | Clean           | Clean     |
| 10/09/2023 10:06 | Clean   | Clean           | Clean     |
| 10/02/2023 9:03  | Clean   | Clean           | Clean     |

# **BREAD**

Our team is dedicated to providing you with comprehensive, constant web hosting support. If you have any questions or concerns about the information in this report, please reach out to BREAD; we exist to help you win!

Yo