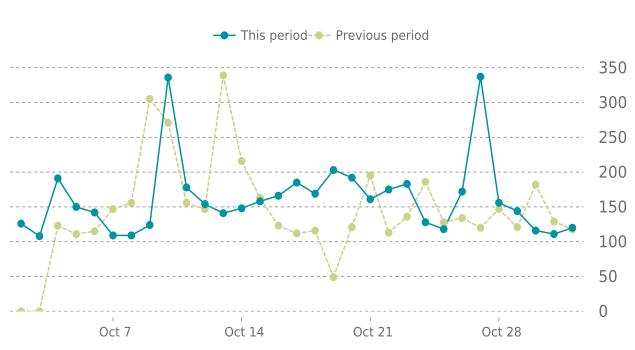

#### **ANALYTICS**

11.9% average increase in sessions in the previous period

#### UPTIME HISTORY

| Event | Date       | Reason | Duration |
|-------|------------|--------|----------|
| UP    | 07/28/2023 | -      | 95d 20h  |

Traffic up by: **11.9%** 

#### SESSIONS