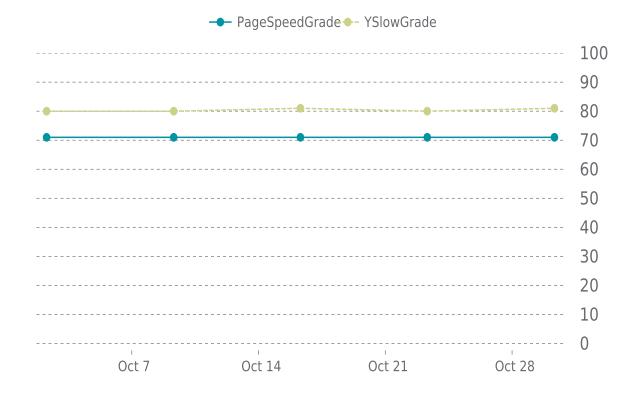

#### **PERFORMANCE**

PageSpeed score: 71; YSlow score: 81

2

Backups created: **31** 10/01/2023 to 10/31/2023

Total backups available: 90

### **OPERFORMANCE**

Total performance checks: 5

10/01/2023 to 10/31/2023

#### MOST RECENT SCAN

10/30/2023

Previous check: 71%

#### YSlow Grade

Previous check: 80%

#### PERFORMANCE OVERVIEW

#### PERFORMANCE HISTORY

| Date             | Load time | PageSpeed | YSlow   |
|------------------|-----------|-----------|---------|
| 10/30/2023 08:09 | 1.48 s    | C (71%)   | B (81%) |
| 10/23/2023 07:35 | 2.02 s    | C (71%)   | B (80%) |
| 10/16/2023 07:31 | 1.53 s    | C (71%)   | B (81%) |
| 10/09/2023 07:35 | 1.56 s    | C (71%)   | B (80%) |
| 10/02/2023 07:06 | 1.70 s    | C (71%)   | B (80%) |