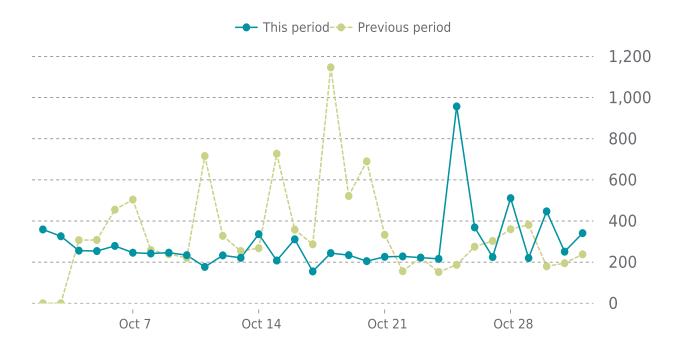

#### **ANALYTICS**

15.1% average decrease in sessions in the previous period

## **ANALYTICS**

Traffic down by: **15.1%** 10/01/2023 to 10/31/2023

#### **SESSIONS**