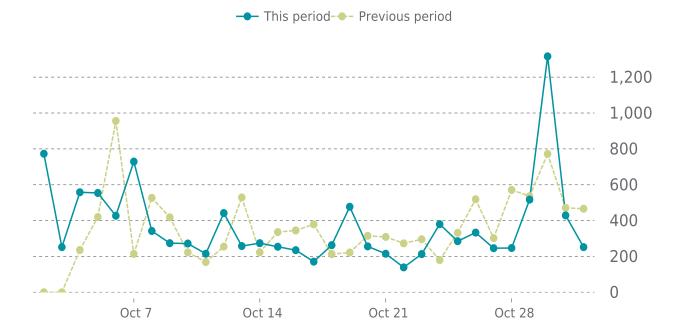

# **ANALYTICS**

Traffic up by: **5.4%** 10/01/2023 to 10/31/2023

### **SESSIONS**

### **ANALYTICS**

5.4% average increase in sessions in the previous period