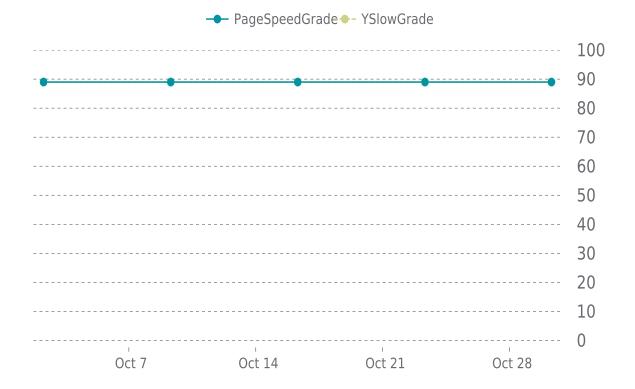

### PERFORMANCE OVERVIEW

### PERFORMANCE HISTORY

| Date             | Load time | PageSpeed | YSlow   |
|------------------|-----------|-----------|---------|
| 10/30/2023 07:39 | 0.96 s    | B (89%)   | B (89%) |
| 10/23/2023 08:08 | 1.00 s    | B (89%)   | B (89%) |
| 10/16/2023 07:41 | 1.18 s    | B (89%)   | B (89%) |
| 10/09/2023 07:35 | 0.88 s    | B (89%)   | B (89%) |
| 10/02/2023 07:09 | 1.09 s    | B (89%)   | B (89%) |