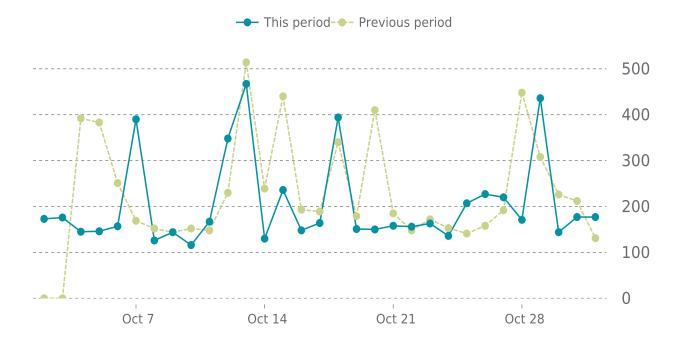

### **UPTIME HISTORY**

| Event | Date       | Reason | Duration |
|-------|------------|--------|----------|
| UP    | 07/28/2023 | -      | 95d 20h  |

Traffic down by: 10%

10/01/2023 to 10/31/2023

### **SESSIONS**

McHard Law 10/01/2023 - 10/31/2023

### **ANALYTICS**

10% average decrease in sessions in the previous period