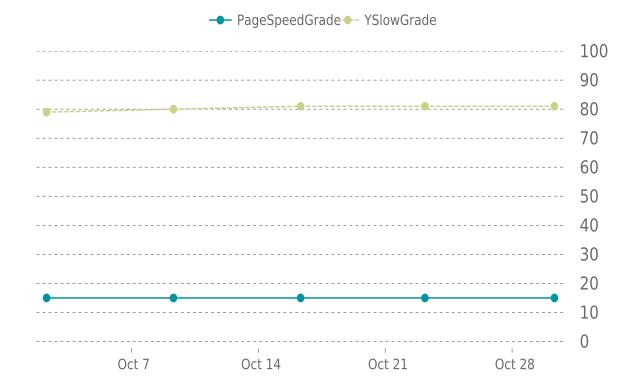

Total performance checks: 5

10/01/2023 to 10/31/2023

### MOST RECENT SCAN

10/30/2023

PageSpeed Grade

F (15%)

Previous check: 15%

YSlow Grade

Previous check: 81%

### PERFORMANCE OVERVIEW

10/01/2023 - 10/31/2023

### PERFORMANCE HISTORY

| Date             | Load time | PageSpeed | YSlow   |
|------------------|-----------|-----------|---------|
| 10/30/2023 08:04 | 1.66 s    | F (15%)   | B (81%) |
| 10/23/2023 04:36 | 1.84 s    | F (15%)   | B (81%) |
| 10/16/2023 08:00 | 1.63 s    | F (15%)   | B (81%) |
| 10/09/2023 07:40 | 1.68 s    | F (15%)   | B (80%) |
| 10/02/2023 07:41 | 2.02 s    | F (15%)   | C (79%) |