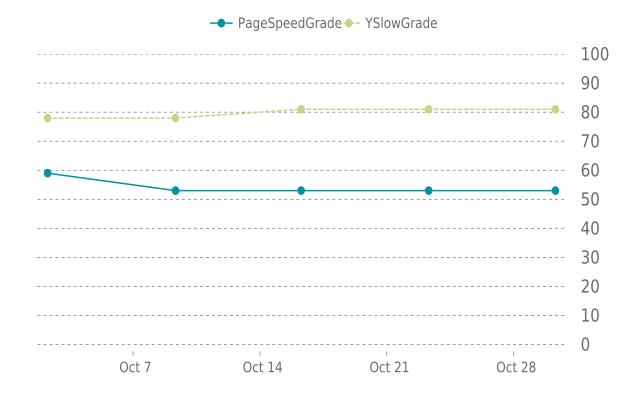

#### PERFORMANCE

PageSpeed score: 53; YSlow score: 81

Backups created: **31** 10/01/2023 to 10/31/2023 Total backups available: 90

### PERFORMANCE OVERVIEW

### PERFORMANCE HISTORY

| Date             | Load time | PageSpeed | YSlow   |
|------------------|-----------|-----------|---------|
| 10/30/2023 07:34 | 3.69 s    | E (53%)   | B (81%) |
| 10/23/2023 07:37 | 3.56 s    | E (53%)   | B (81%) |
| 10/16/2023 06:37 | 2.99 s    | E (53%)   | B (81%) |
| 10/09/2023 08:10 | 3.12 s    | E (53%)   | C (78%) |
| 10/02/2023 06:39 | 2.90 s    | E (59%)   | C (78%) |