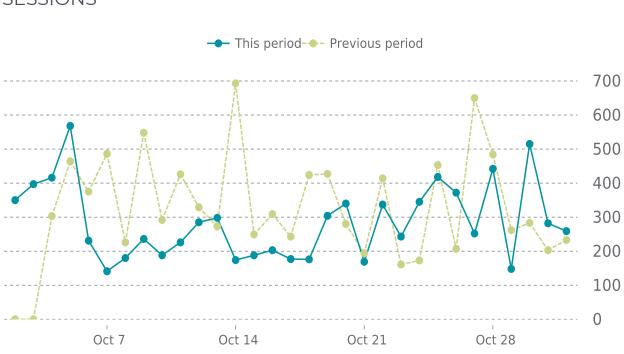

### SESSIONS

Total security checks: **5** 10/01/2023 to 10/31/2023

### ANALYTICS

12% average decrease in sessions in the previous period

| _ | Π | Π |
|---|---|---|
|   |   | ш |

Traffic down by: **12%** 