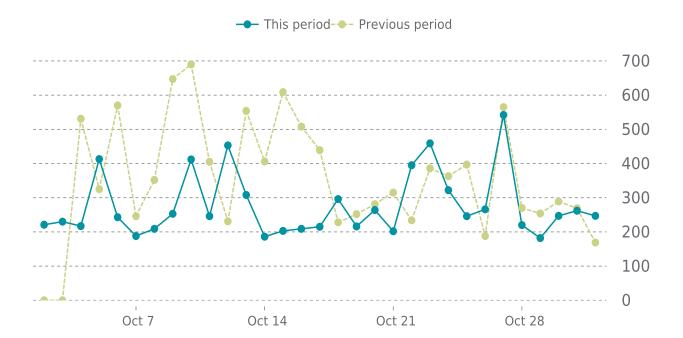

### **ANALYTICS**

21.9% average decrease in sessions in the previous period

### **UPTIME HISTORY**

| Event | Date       | Reason | Duration |
|-------|------------|--------|----------|
| UP    | 07/28/2023 | -      | 95d 20h  |

Traffic down by: 21.9%

10/01/2023 to 10/31/2023

### **SESSIONS**