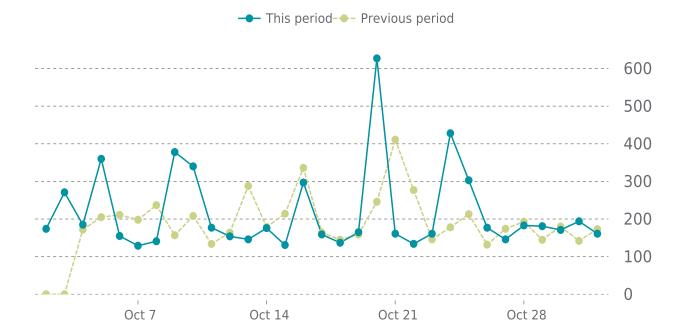

|
|-------------|----------------|-------------|-------|------------|
| WPForms     | 1.8.3          | <b>&gt;</b> | 1.8.4 | 10/19/2023 |
| Yoast SEO   | 20.13          | <b>&gt;</b> | 21.4  | 10/19/2023 |





Up for: **27d 21h** 

Overall Uptime: **99.994%** 

### **OVERVIEW**

last 24 hours

last 7 days

last 30 days

100%

100%

99%

### **UPTIME HISTORY**

| Event | Date       | Reason                                                | Duration |
|-------|------------|-------------------------------------------------------|----------|
| UP    | 10/04/2023 | -                                                     | 27d 21h  |
| DOWN  | 10/04/2023 | Unable to connect to https://elizabethporterlaw.com/. | 2m 15s   |





Traffic up by: **15.9%** 10/01/2023 to 10/31/2023

### **SESSIONS**







### MOST RECENT SCAN

10/30/2023

Status: Clean

Malware: Clean Web Trust: Clean Vulnerabilities: 0

### **SECURITY SCAN HISTORY**

| Date            | Malware | Vulnerabilities | Web Trust |
|-----------------|---------|-----------------|-----------|
| 10/30/2023 9:26 | Clean   | Clean           | Clean     |
| 10/23/2023 9:22 | Clean   | Clean           | Clean     |
| 10/16/2023 8:59 | Clean   | Clean           | Clean     |
| 10/09/2023 8:52 | Clean   | Clean           | Clean     |

# **BREAD**

Our team is dedicated to providing you with comprehensive, constant web hosting support. If you have any questions or concerns about the information in this report, please reach out to BREAD; we exist to help you win!

Your BREAD Maintenance Team