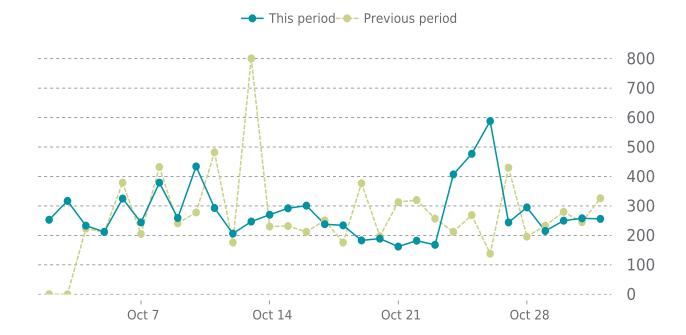

# **ANALYTICS**

Traffic up by: **3.5%** 10/01/2023 to 10/31/2023

### **SESSIONS**