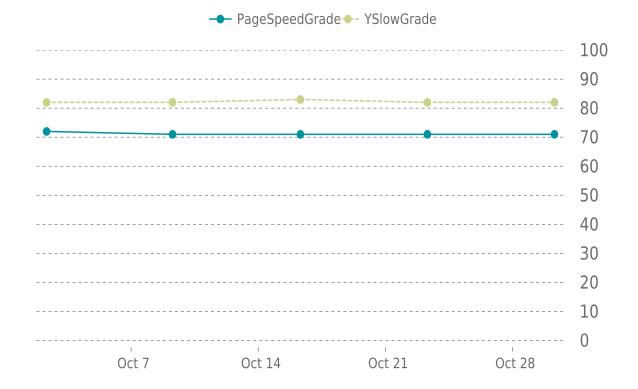

### **PERFORMANCE**

PageSpeed score: 71; YSlow score: 82

Backups created: **31** 10/01/2023 to 10/31/2023

Total backups available: 90

### PERFORMANCE OVERVIEW

### PERFORMANCE HISTORY

| Date             | Load time | PageSpeed | YSlow   |
|------------------|-----------|-----------|---------|
| 10/30/2023 07:32 | 2.14 s    | C (71%)   | B (82%) |
| 10/23/2023 07:33 | 1.91 s    | C (71%)   | B (82%) |
| 10/16/2023 07:41 | 1.83 s    | C (71%)   | B (83%) |
| 10/09/2023 06:38 | 2.13 s    | C (71%)   | B (82%) |
| 10/02/2023 08:11 | 2.14 s    | C (72%)   | B (82%) |