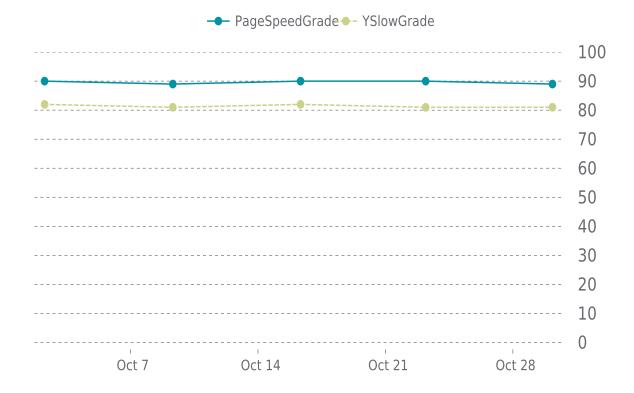

### **PERFORMANCE**

Total performance checks: 5

10/01/2023 to 10/31/2023

#### MOST RECENT SCAN

10/30/2023

Previous check: 90%

#### YSlow Grade

Previous check: 81%

#### PERFORMANCE OVERVIEW

Brothers Logistics 10/01/2023 - 10/31/2023

#### PERFORMANCE HISTORY

| Date             | Load time | PageSpeed | YSlow   |
|------------------|-----------|-----------|---------|
| 10/30/2023 04:13 | 1.06 s    | B (89%)   | B (81%) |
| 10/23/2023 05:04 | 0.96 s    | A (90%)   | B (81%) |
| 10/16/2023 08:07 | 1.07 s    | A (90%)   | B (82%) |
| 10/09/2023 07:46 | 1.69 s    | B (89%)   | B (81%) |
| 10/02/2023 06:41 | 1.21 s    | A (90%)   | B (82%) |