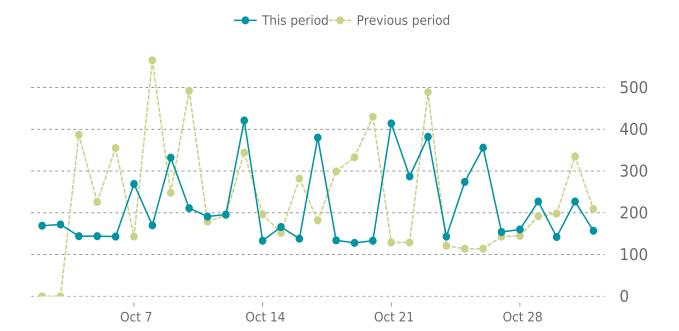

#### **UPTIME HISTORY**

| Event | Date       | Reason | Duration |
|-------|------------|--------|----------|
| UP    | 07/28/2023 | -      | 95d 20h  |

Traffic down by: **8.6%** 

10/01/2023 to 10/31/2023

#### **SESSIONS**

Brothers Logistics 10/01/2023 - 10/31/2023

#### **ANALYTICS**

8.6% average decrease in sessions in the previous period