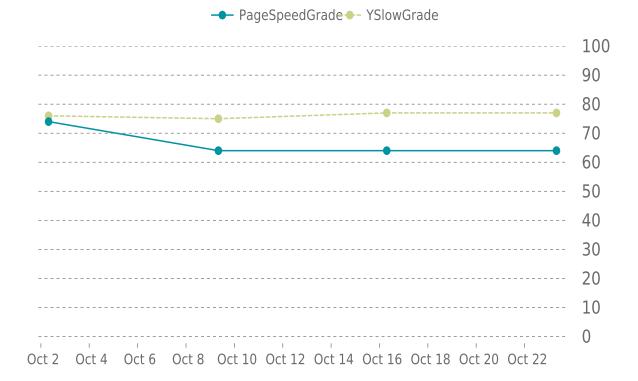

## **PERFORMANCE**

PageSpeed score: 64; YSlow score: 77

2

Backups created: 31 10/01/2023 to 10/31/2023

Total backups available: 90

## MOST RECENT SCAN

10/23/2023

PageSpeed Grade

D (64%)

Previous check: 64%

YSlow Grade

Previous check: 77%

# PERFORMANCE HISTORY

| Date             | Load time | PageSpeed | YSlow   |
|------------------|-----------|-----------|---------|
| 10/23/2023 07:38 | 1.69 s    | D (64%)   | C (77%) |
| 10/16/2023 07:14 | 1.81 s    | D (64%)   | C (77%) |
| 10/09/2023 08:09 | 2.09 s    | D (64%)   | C (75%) |
| 10/02/2023 07:39 | 2.07 s    | C (74%)   | C (76%) |