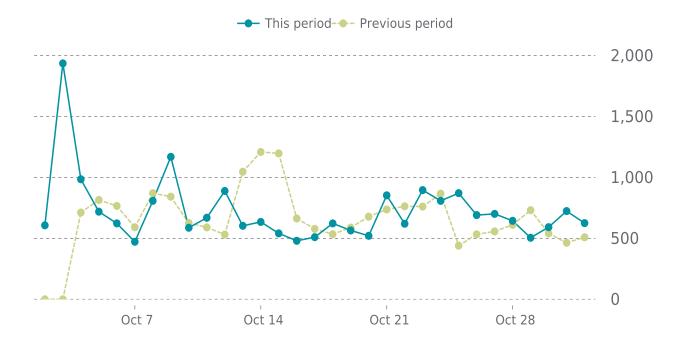

## **ANALYTICS**

10.4% average increase in sessions in the previous period

V

# **ANALYTICS**

Traffic up by: 10.4%

10/01/2023 to 10/31/2023

# **SESSIONS**