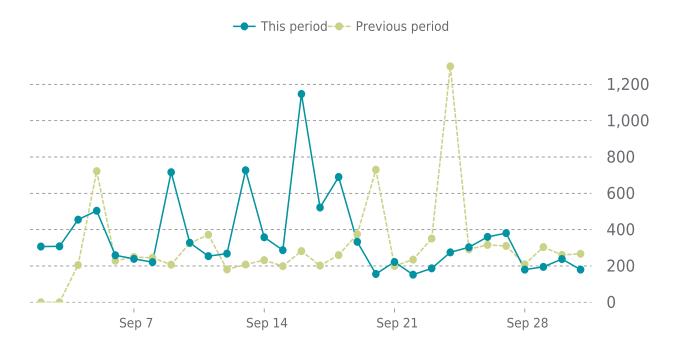

## **ANALYTICS**

Traffic up by: **16%** 09/01/2023 to 09/30/2023

#### **SESSIONS**

#### **ANALYTICS**

16% average increase in sessions in the previous period