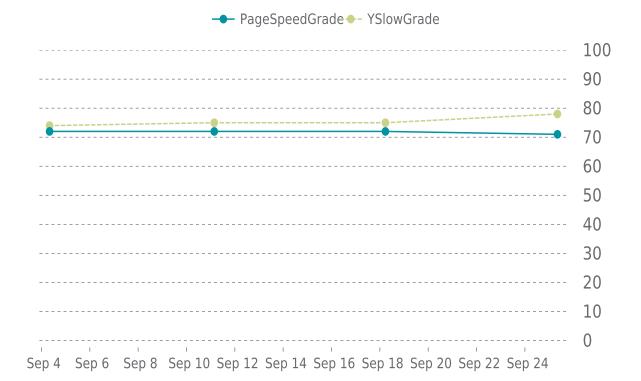

### **OPERFORMANCE**

Total performance checks: 4

09/01/2023 to 09/30/2023

#### MOST RECENT SCAN

09/25/2023

PageSpeed Grade

C (71%)

Previous check: 72%

YSlow Grade

Previous check: 75%

#### PERFORMANCE OVERVIEW

#### PERFORMANCE HISTORY

| Date             | Load time | PageSpeed | YSlow   |
|------------------|-----------|-----------|---------|
| 09/25/2023 08:21 | 1.54 s    | C (71%)   | C (78%) |
| 09/18/2023 05:32 | 1.66 s    | C (72%)   | C (75%) |
| 09/11/2023 03:34 | 1.67 s    | C (72%)   | C (75%) |
| 09/04/2023 08:04 | 1.77 s    | C (72%)   | C (74%) |